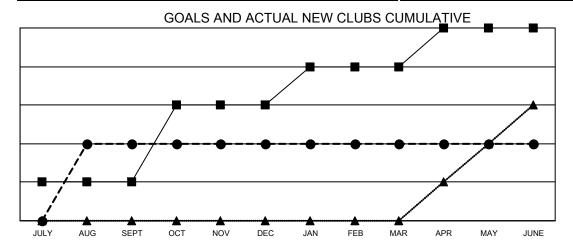

## Multiple District 34

**LOCATION: ALABAMA** 

| Clubs                 |               |           |               |  |  |
|-----------------------|---------------|-----------|---------------|--|--|
| RESULTS FOR 2022-2023 |               |           |               |  |  |
| QUARTER               | NEW CLUB GOAL | NEW CLUBS | DROPPED CLUBS |  |  |
| JULY/AUG/SEPT         | 1             | 2         | 1             |  |  |
| OCT/NOV/DEC           | 2             | 0         | 1             |  |  |
| JAN/FEB/MAR           | 1             | 0         | 0             |  |  |
| APR/MAY/JUNE          | 1             | 0         | 0             |  |  |

- CURRENT YEAR GOALS FOR NEW CLUBS

- ■ - CURRENT YEAR ACTUAL NEW CLUBS

- ▲ - LAST YEAR ACTUAL NEW CLUBS