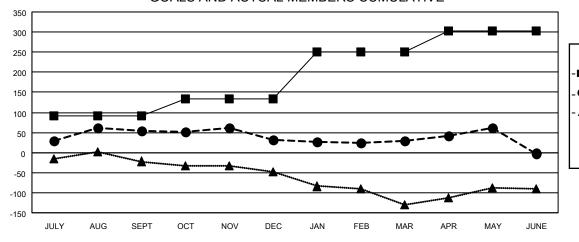

| Members               |     |           |                        |                                                  |  |  |
|-----------------------|-----|-----------|------------------------|--------------------------------------------------|--|--|
| RESULTS FOR 2022-2023 |     |           |                        |                                                  |  |  |
| QUARTER               |     | ROWTH NET | MEMBER GROWT<br>ACTUAL | TH DROPPED  MEMBERS ACTUAL (including transfers) |  |  |
| JULY/AUG/SE           | ΞPT | 92        | 124                    | 67                                               |  |  |
| OCT/NOV/DE            | :C  | 42        | 78                     | 98                                               |  |  |
| JAN/FEB/MAR           |     | 117       | 78                     | 77                                               |  |  |
| APR/MAY/JU            | NE  | 52        | 87                     | 118                                              |  |  |

## GOALS AND ACTUAL MEMBERS CUMULATIVE

| - | <b>MEMBER</b> | <b>GROWTH</b> | NET | GOAL |
|---|---------------|---------------|-----|------|
|   |               |               |     |      |

- MEMBER GROWTH ACTUAL

- LAST YEAR MEMBERSHIP ACTUAL

|                  |     | i r                                            |                           |                |
|------------------|-----|------------------------------------------------|---------------------------|----------------|
| DROPPED CLUBS: 2 |     | 76 CLUBS OF 114 ADDED 1 OR<br>MORE NEW MEMBERS | GENDER DISTRIBUTION       |                |
|                  |     |                                                | MALE                      | 1,777 (64.50%) |
|                  |     |                                                | FEMALE                    | 977 (35.46%)   |
| DROPPED MEMBERS  |     |                                                | NON BINARY                | 1 (0.04%)      |
| DECEASED         | 43  |                                                | PREFER NOT TO ANSWER      | 0 (0.00%)      |
| CLUB CANCELLED   | 0   |                                                | TOTAL FAMILY UNIT MEMBERS | 454            |
| OTHER            | 317 | CLICK HERE FOR CUMULATIVE                      | TOTAL FAMILY UNIT MEMBERS | 404            |
| TOTAL            | 360 | MEMBERSHIP DATA                                | FAMILY MEMBERS PAYING HAL | F 231          |